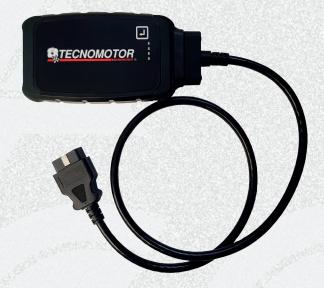

11/03/2024

**ADAS** 

We are pleased to introduce the new ione Remote: Remote diagnosis service to support traditional diagnostic devices

This service will allow you to make adjustments on vehicles that are not available on your tool. A team of experts will support you and carry out the work remotely.

## **HOW DOES IT WORK?**

1. Connect iONE REMOTE to the vehicle

2. Book the remote service you need

3. Our technicians will carry out the service remotely

4. You will receive a final report

Service available for sale:

- iONE REMOTE device, code 0-67501700 (including 2 credits)
- Remote support service, code 8-62500003 Credit recharge (10)
- Remote support service, code 8-62500004 Credit recharge (30)

For any further information, please refer to the relevant brochure available on our website.