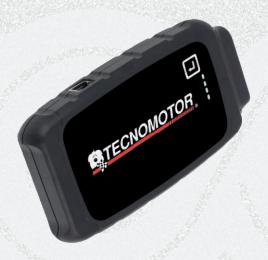

11/03/2024

**ADAS** 

We are pleased to introduce the new ione Remote: Remote diagnosis service to support traditional diagnostic devices

This service will allow you to make adjustments on vehicles that are not available on your tool. A team of experts will support you and carry out the work remotely.

## **HOW DOES IT WORK?**

1. Connect iONE REMOTE to the vehicle

2. Book the remote service you need

3. Our technicians will carry out the service remotely

4. You will receive a final report

Service available for sale:

- iONE REMOTE device, code 0-67501700 (including 2 credits)
- Remote support service, code 8-62500003 Credit recharge (10)
- Remote support service, code 8-62500004 Credit recharge (30)

For any further information, please refer to the relevant brochure available on our website.